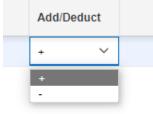

#### 4. ALTERNATIVES AND OPTIONS.

Click the icon "Add Row" to create a new Alternative / Option (select from the Type), entering a unique sequence number in the "Seq" box and a description.

Click "Add" or "Deduct" so that this alternative or option will be added or deducted from the original price. Enter the Price, choose the Currency and enter any Clarification in the free text field.

- Alternative → If you have already offered a line item in the original scope, you may offer an alternative to this line item as an extra price or a price reduction.
- Option → A line item that has not been offered in the original scope, that you consider adequate to offer